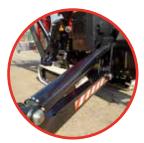

# 7. Variable track width with no hydraulic devices.

 An exclusive undercarriage developed by Platform Basket makes it possible to extend or retract the tracks enabling better platform stability when driven.
 The narrow tracks position makes

the machine 0,78m wide and less than 2,00m height.

- The wide tracks position makes the model easy to be driven off-road or on slopes.