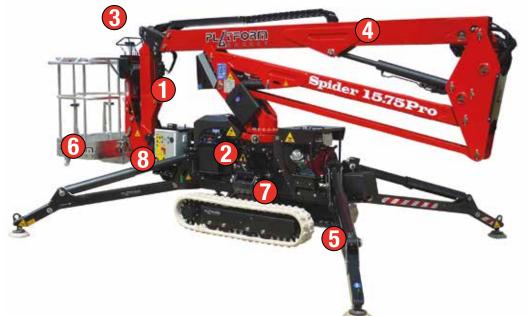

# SPIDER **15.75**

SELF-PROPELLED AERIAL WORK PLATFORMS

# SERIE SPIDER 15.75

### **BEST PERFORMANCES**

# 1. Greater Versatility with Fly Jib

- The FLY JIB has 2 big advantages, it gives a greater outreach and allows the basket to be smoothly operated. - The fly jib with 160° movements of-

fers a greater versatility and flexibility, improving the working area and making easier to reach points otherwise impossible to be reached.

#### 2. Attentions To Detail

 Compact design & highest quality components – reliable and robust.
 Full protection of the electric and hydraulic components by means of metal covers, including leg rams.
 Air, Water & 230/110 Vac outlets into the basket as standard.

- Cranked outrigger design for increased ground clearance.

#### 3. Enjoy the experience of easy controls

- Proportional, smooth and precise hydraulic controls.

 On demand the wireless remote that includes a spare battery and charger.
 The system is supplied with a spare cable to let the operator drive the machine in case of dead radio battery or in areas on which the radio frequencies are not allowed

# 4. Automatic & Proportional side outreach control

- The safety system automatically reduces the outreach by monitoring the weight in the basket.

- It allows the machine to operate up to the maximum height with 200 kg lifting capacity.

#### 5. Two Speed tracking

It can be equipped with double proportional driving speed up to 2,5 Km/h in order to guarantee an easy and fast drive with combustion engine.
The fast speed selection enables a good drive speed even when powered by batteries or 110Vac.

#### 6. Quick detach and interchangeable cage

 Alluminium basket is easy to remove.
 It's really interesting to see that even with the cage rotation, the basket can be easily detached, thanks to the aid of two wheels.

- All detachable baskets are connected to the support with no devices protruding underneath the cage.

# 7. Variable track width with no hydraulic devices.

 An exclusive undercarriage developed by Platform Basket makes it possible to extend or retract the tracks enabling better platform stability when driven.
 The narrow tracks position makes

the machine 0,78m wide and less than 2,00m height.

- The wide tracks position makes the model easy to be driven off-road or on slopes.

#### 8. Electronic Level Indicator

A high precision level gauge fitted to the spider chassis allows the platform movements only when it is leveled within 1,5 deg.
Particularly useful for the rental industry.