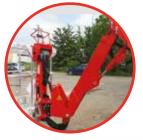

# 1. Greater Versatility with Fly Jib

- The FLY JIB has 2 big advantages, it gives a greater outreach and allows the basket to be smoothly operated. - The fly jib with 160° movements of-

fers a greater versatility and flexibility, improving the working area and making easier to reach points otherwise impossible to be reached.

- Cranked outrigger design for increased ground clearance.