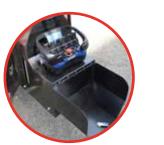

#### 6. Quick detach and interchangeable cage

 Alluminium basket is easy to remove.
 It's really interesting to see that even with the cage rotation, the basket can be easily detached, thanks to the aid of two wheels.

- All detachable baskets are connected to the support with no devices protruding underneath the cage.