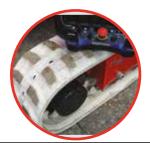

# 7. Variable track width with no hydraulic devices.

 An exclusive undercarriage developed by Platform Basket makes it possible to extend or retract the tracks enabling better platform stability when driven.
 The narrow tracks position makes

the machine 0,78m wide and less than 2,00m height.

- The wide tracks position makes the model easy to be driven off-road or on slopes.