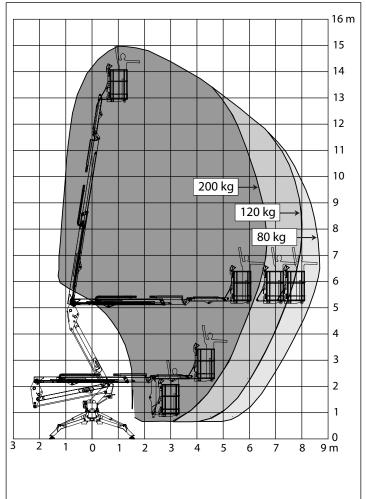

## WORKING ENVELOPE

www.platformbasket.com

# 4. Automatic & Proportional side outreach control

- The safety system automatically reduces the outreach by monitoring the weight in the basket.

- It allows the machine to operate up to the maximum height with 200 kg lifting capacity.

# SERIE SPIDER **15.75**

| TECHNICAL DATA                                                   |                    | VERSION              |                      |  |
|------------------------------------------------------------------|--------------------|----------------------|----------------------|--|
| TEGHNIGAL DATA                                                   |                    | STD                  | E                    |  |
| Max working height                                               | m                  | 15,0                 | 0                    |  |
| Max height basket floor                                          | m                  | 13,0                 | 0                    |  |
| Max side outreach                                                | m                  | 7,40 (12             | 20kg)                |  |
| Rotation angle                                                   | 0                  | 360                  | 360                  |  |
| Basket size (standard version)                                   | m                  | 1,30 x               | 1,30 x 0,70          |  |
| Basket rotation angle                                            | 0                  | 70+7                 | 70+70                |  |
| Max basket capacity (2 men)                                      | Kg                 | 200                  | 200                  |  |
| Length in stowed position<br>(with detached basket)              | m<br>m             |                      | 5,00<br>4,36         |  |
| Min width in stowed position                                     | mm                 | 780                  | 780                  |  |
| Min height in stowed position                                    | mm                 | 195                  | 1950                 |  |
| Stabilization foot-print                                         | m                  | 3,00 x               | 3,00 x 3,66          |  |
| Max gradeability                                                 | Deg / %            | 16° (2               | 16° (29%)            |  |
| Max side greadeability                                           | Deg / %            | 17° (3               | 1%)                  |  |
| Max drive speed (slow/fast)                                      | Km/h               | 1,5 / 2,5            | 0,8 / 1,5            |  |
| WEIGHTS                                                          |                    | STD                  | E                    |  |
| Weight in working config.*                                       | Kg                 | 1.980*               | 2.100*               |  |
| Ground pressure stowed machi-<br>ne (narrow tracking)            | KN/m <sup>2</sup>  | 3,09                 | 9                    |  |
| Ground pressure when on stabilizers.                             | KN/m²              | 1,8                  | 7                    |  |
| Max point load per outrigger plate                               | KN                 | 14,3                 | 14,30                |  |
| POWER                                                            |                    | STD                  | E                    |  |
| iGX Honda engine (gasoline)                                      | hp/rpm'            | 13/3600              |                      |  |
| Z482 Kubota engine (diesel)                                      | hp/rpm'            | 13/3200              |                      |  |
| Electric motor<br>230Vac/50Hz<br>110Vac/60Hz                     | KW / hp<br>KW / hp | 2,20 / 3<br>1,50 / 2 | 2,20 / 3<br>1,50 / 2 |  |
| Electric motor 24Vdc                                             | KW / hp            | -                    | 3,5 / 4,8            |  |
| Battery capacity<br>24Vdc lead/acid<br>24Vdc lithium-ion         | Ah<br>Ah           | -                    | 210<br>300           |  |
| Battery charger - lead/ battery<br>Battery charger - Lithium-ion | Ah<br>Ah           | -                    | 45<br>100 / 45       |  |