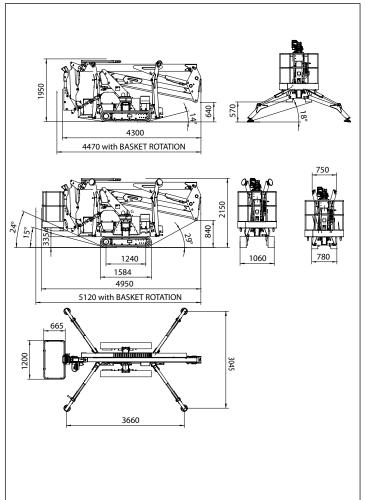

### **OVERALL DIMENSIONS**

# SERIE SPIDER **15.75**

| TECHNICAL DATA                                                   |                    | VERSION              |                      |  |
|------------------------------------------------------------------|--------------------|----------------------|----------------------|--|
| TEGHNIGAL DATA                                                   |                    | STD                  | E                    |  |
| Max working height                                               | m                  | 15,0                 | 0                    |  |
| Max height basket floor                                          | m                  | 13,0                 | 0                    |  |
| Max side outreach                                                | m                  | 7,40 (12             | 20kg)                |  |
| Rotation angle                                                   | 0                  | 360                  | 360                  |  |
| Basket size (standard version)                                   | m                  | 1,30 x               | 1,30 x 0,70          |  |
| Basket rotation angle                                            | 0                  | 70+7                 | 70+70                |  |
| Max basket capacity (2 men)                                      | Kg                 | 200                  | 200                  |  |
| Length in stowed position<br>(with detached basket)              | m<br>m             |                      | 5,00<br>4,36         |  |
| Min width in stowed position                                     | mm                 | 780                  | 780                  |  |
| Min height in stowed position                                    | mm                 | 195                  | 1950                 |  |
| Stabilization foot-print                                         | m                  | 3,00 x               | 3,00 x 3,66          |  |
| Max gradeability                                                 | Deg / %            | 16° (2               | 16° (29%)            |  |
| Max side greadeability                                           | Deg / %            | 17° (3               | 1%)                  |  |
| Max drive speed (slow/fast)                                      | Km/h               | 1,5 / 2,5            | 0,8 / 1,5            |  |
| WEIGHTS                                                          |                    | STD                  | E                    |  |
| Weight in working config.*                                       | Kg                 | 1.980*               | 2.100*               |  |
| Ground pressure stowed machi-<br>ne (narrow tracking)            | KN/m <sup>2</sup>  | 3,09                 | 9                    |  |
| Ground pressure when on stabilizers.                             | KN/m²              | 1,8                  | 7                    |  |
| Max point load per outrigger plate                               | KN                 | 14,3                 | 14,30                |  |
| POWER                                                            |                    | STD                  | E                    |  |
| iGX Honda engine (gasoline)                                      | hp/rpm'            | 13/3600              |                      |  |
| Z482 Kubota engine (diesel)                                      | hp/rpm'            | 13/3200              |                      |  |
| Electric motor<br>230Vac/50Hz<br>110Vac/60Hz                     | KW / hp<br>KW / hp | 2,20 / 3<br>1,50 / 2 | 2,20 / 3<br>1,50 / 2 |  |
| Electric motor 24Vdc                                             | KW / hp            | -                    | 3,5 / 4,8            |  |
| Battery capacity<br>24Vdc lead/acid<br>24Vdc lithium-ion         | Ah<br>Ah           | -                    | 210<br>300           |  |
| Battery charger - lead/ battery<br>Battery charger - Lithium-ion | Ah<br>Ah           | -                    | 45<br>100 / 45       |  |